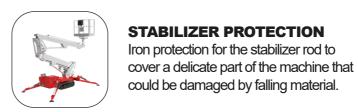

# **ADDITIONAL PLATES**

Additional plates to distribute the load of the stabilizers on the ground and have greater stability of the machine.