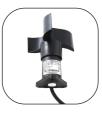

## ANEMOMETER

Device for measuring the wind, with an acoustic warning of the wind max speed allowed for aerial working.