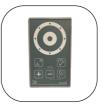

## **RADIO CONTROL**

Circuit of radio-wave driven controls, for ground operation even at a great distance.