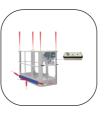

# 

**RETURN TO HOME** 

button on the controls.

basket.

The "return to home" function

allows to automatically return to

the transport position by pressing a

**BASKET ANTI-COLLISION KIT** 

obstacles around the perimeter of the