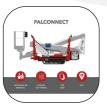

# **KIT PALCONNECT**

Remote connection service with the aerial platform that allows the user to monitor the key parameters of use of the machine and intervene with some of them.