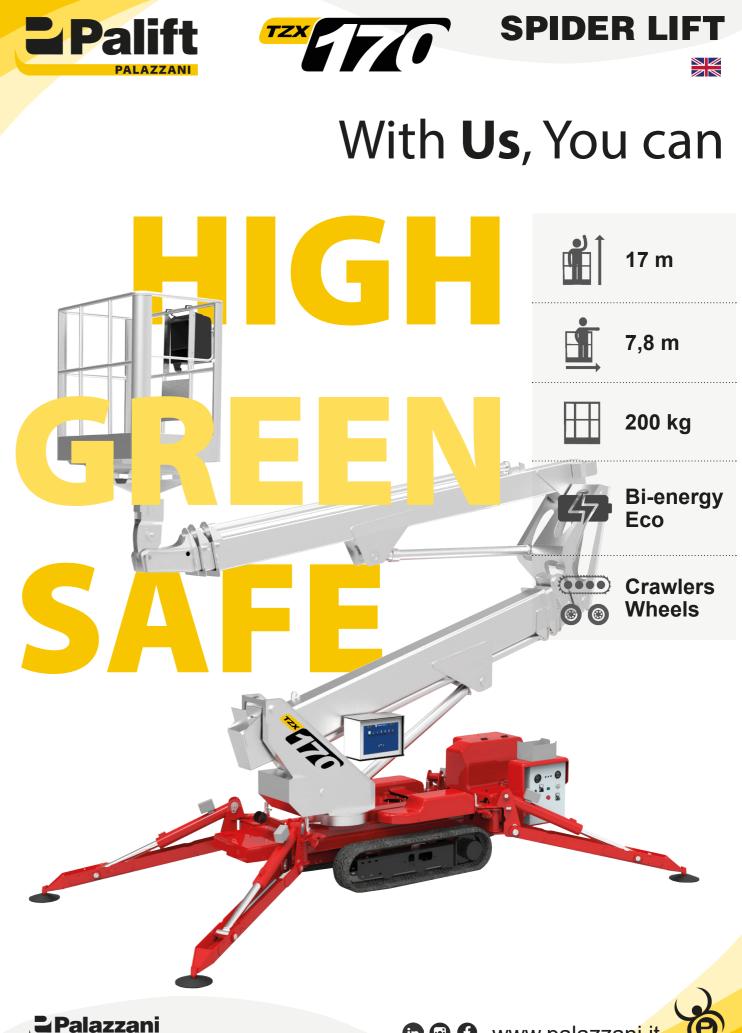

# SPIDER LIFT

# **STANDARD EQUIPMENT**

- Available power options: Bi-energy (Diesel + AC), Eco (AC+Battery)

- CANBUS electronics
- Hydraulic steering and transmission on rubber tracks

- Hydraulic set-up with 4 independent outriggers, of the fixed type

- 2 aluminium made articulated booms
- Safe working load 200 kg

- Aluminium cage 140x70x110 cm, with automatic self-levelling and hydraulic rotator 90° + 90°, equipped with support of fast disassembling for narrow passages

- Boom slewing under any condition of load and set-up at  $360^\circ$ 

- Electric and proportional controls on dual panel: cage panel and ground panel

- 230VAC electric plug on the cage

- CE Mark homologation certificates, manuals, stickers and spares book in English language