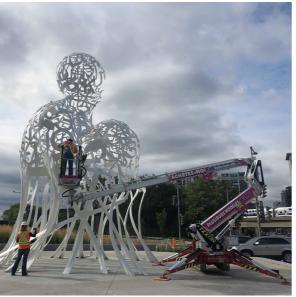

- 2 aluminium made articulated booms
- Safe working load 200 kg

- Aluminium cage 140x70x110 cm, with automatic self-levelling and hydraulic rotator 90° + 90°, equipped with support of fast disassembling for narrow passages

- Boom slewing under any condition of load and set-up at  $360^\circ$ 

- Electric and proportional controls on dual panel: cage panel and ground panel

- 230VAC electric plug on the cage

- CE Mark homologation certificates, manuals, stickers and spares book in English language