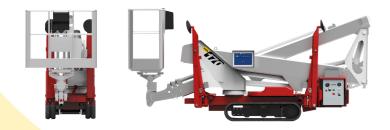

# **STANDARD EQUIPMENT**

- Available power options: Bi-energy (Diesel + AC), Eco (AC+Battery)

- CANBUS electronics
- Hydraulic steering and transmission on rubber tracks

- Hydraulic set-up with 4 independent outriggers, of the fixed type

- 2 aluminium made articulated booms
- Safe working load 200 kg

- Aluminium cage 140x70x110 cm, with automatic self-levelling and hydraulic rotator 90° + 90°, equipped with support of fast disassembling for narrow passages

- Boom slewing under any condition of load and set-up at  $360^\circ$ 

- Electric and proportional controls on dual panel: cage panel and ground panel

- 230VAC electric plug on the cage

- CE Mark homologation certificates, manuals, stickers and spares book in English language