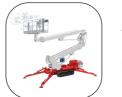

- 2 aluminium made articulated booms
- Safe working load 200 kg

- Aluminium cage 140x70x110 cm, with automatic self-levelling and hydraulic rotator 90° + 90°, equipped with support of fast disassembling for narrow passages

- Boom slewing under any condition of load and set-up at  $360^\circ$ 

- Electric and proportional controls on dual panel: cage panel and ground panel

- 230VAC electric plug on the cage

- CE Mark homologation certificates, manuals, stickers and spares book in English language