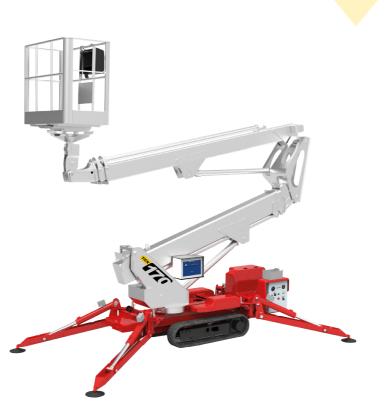

# **STANDARD EQUIPMENT**

- Available power options: Bi-energy (Diesel + AC), Eco (AC+Battery)

- CANBUS electronics
- Hydraulic steering and transmission on rubber tracks

- Hydraulic set-up with 4 independent outriggers, of the fixed type

- 2 aluminium made articulated booms
- Safe working load 200 kg

- Aluminium cage 140x70x110 cm, with automatic self-levelling and hydraulic rotator 90° + 90°, equipped with support of fast disassembling for narrow passages

- Boom slewing under any condition of load and set-up at  $360^\circ$ 

- Electric and proportional controls on dual panel: cage panel and ground panel

- 230VAC electric plug on the cage

- CE Mark homologation certificates, manuals, stickers and spares book in English language