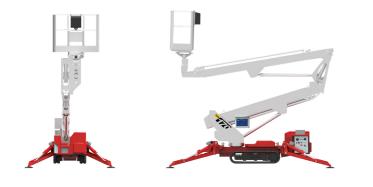

# SPIDER LIFT

# **STANDARD EQUIPMENT**

- Available power options: Bi-energy (Diesel + AC), Eco (AC+Battery)

- CANBUS electronics
- Hydraulic steering and transmission on rubber tracks

- Hydraulic set-up with 4 independent outriggers, of the fixed type

- 2 aluminium made articulated booms
- Safe working load 200 kg

- Aluminium cage 140x70x110 cm, with automatic self-levelling and hydraulic rotator 90° + 90°, equipped with support of fast disassembling for narrow passages

- Boom slewing under any condition of load and set-up at  $360^\circ$ 

- Electric and proportional controls on dual panel: cage panel and ground panel

- 230VAC electric plug on the cage

- CE Mark homologation certificates, manuals, stickers and spares book in English language