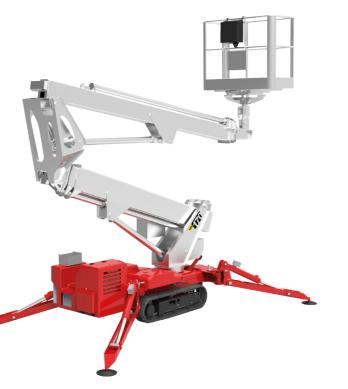

# **STANDARD EQUIPMENT**

- Available power options: Bi-energy (Diesel + AC), Eco (AC+Battery)

- CANBUS electronics
- Hydraulic steering and transmission on rubber tracks

- Hydraulic set-up with 4 independent outriggers, of the fixed type

- 2 aluminium made articulated booms
- Safe working load 200 kg

- Aluminium cage 140x70x110 cm, with automatic self-levelling and hydraulic rotator 90° + 90°, equipped with support of fast disassembling for narrow passages

- Boom slewing under any condition of load and set-up at  $360^\circ$ 

- Electric and proportional controls on dual panel: cage panel and ground panel

- 230VAC electric plug on the cage

- CE Mark homologation certificates, manuals, stickers and spares book in English language