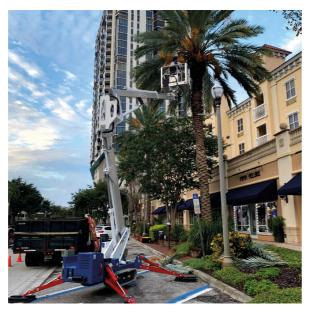

- 2 aluminium made articulated booms
- Safe working load 200 kg

- Aluminium cage 140x70x110 cm, with automatic self-levelling and hydraulic rotator 90° + 90°, equipped with support of fast disassembling for narrow passages

- Boom slewing under any condition of load and set-up at  $360^\circ$ 

- Electric and proportional controls on dual panel: cage panel and ground panel

- 230VAC electric plug on the cage

- CE Mark homologation certificates, manuals, stickers and spares book in English language