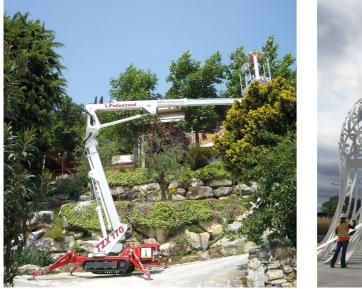

Palazzani Industrie S.p.A. Via del Pavione, 4 25050 - Paderno F.C. (BS) - Italy Tel. (+39) 0306857073 info@palazzani.it www.palazzani.it





# SPIDER LIFT



# **STANDARD EQUIPMENT**

- Available power options: Bi-energy (Diesel + AC), Eco (AC+Battery)

- CANBUS electronics
- Hydraulic steering and transmission on rubber tracks

- Hydraulic set-up with 4 independent outriggers, of the fixed type

- 2 aluminium made articulated booms
- Safe working load 200 kg

- Aluminium cage 140x70x110 cm, with automatic self-levelling and hydraulic rotator 90° + 90°, equipped with support of fast disassembling for narrow passages

- Boom slewing under any condition of load and set-up at  $360^\circ$ 

- Electric and proportional controls on dual panel: cage panel and ground panel

- 230VAC