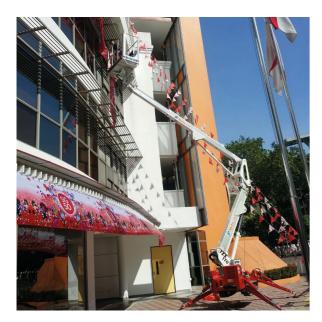

- 2 aluminium made articulated booms
- Safe working load 200 kg

- Aluminium cage 140x70x110 cm, with automatic self-levelling and hydraulic rotator 90° + 90°, equipped with support of fast disassembling for narrow passages

- Boom slewing under any condition of load and set-up at  $360^\circ$ 

- Electric and proportional controls on dual panel: cage panel and ground panel

- 230VAC electric plug on the cage

- CE Mark homologation certificates, manuals, stickers and spares book in English language