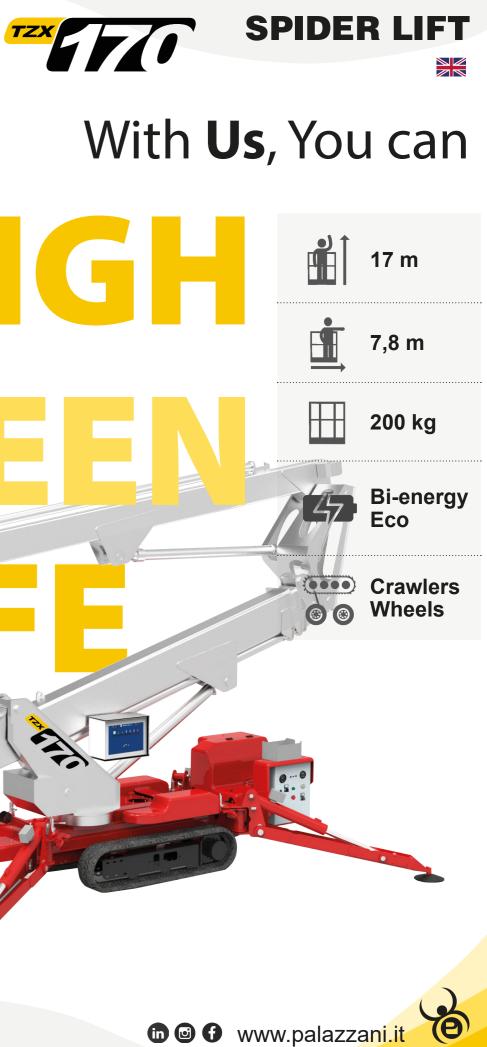

- 2 aluminium made articulated booms
- Safe working load 200 kg

- Aluminium cage 140x70x110 cm, with automatic self-levelling and hydraulic rotator 90° + 90°, equipped with support of fast disassembling for narrow passages

- Boom slewing under any condition of load and set-up at  $360^\circ$ 

- Electric and proportional controls on dual panel: cage panel and ground panel

- 230VAC electric plug on the cage

- CE Mark homologation certificates, manuals, stickers and spares book in English language